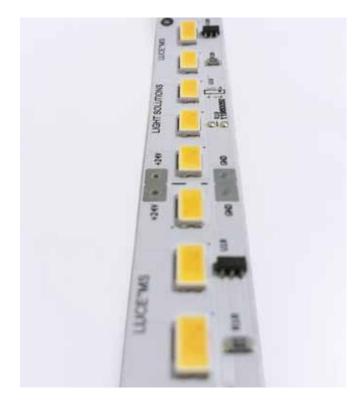

## LINEAR LED

The need to generate a light beam significantly long and uniform was our target when we projected and developed this LED strip with electronic control on board, using LED with high CRI. The LINEAR LED can be used for lightening shelves and showcases, shops, jewelries as well as museums, exhibitions and art galleries.

#### GENERAL CHARACTERISTICS

- PCB high quality standard
- House current regulator installed on the LED strip
- No variation of the light intensity over the whole beam
- 3M sticker high resistance
- It needs an adequate support in order to enable heat dispersion
- Possibility to cut pieces of 50mm length (6 LED)