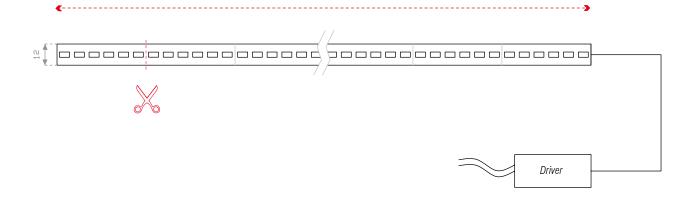

#### GENERAL CHARACTERISTICS

- PCB high quality standard
- House current regulator installed on the LED strip
- No variation of the light intensity over the whole beam
- 3M sticker high resistance
- It needs an adequate support in order to enable heat dispersion
- Possibility to cut pieces of 50mm length (6 LED)

Maximum length with a single lightening spot: - 15 W/m: 10m - 20 W/m: 7m - 25 W/m: 5m