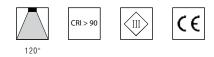

#### GENERAL CHARACTERISTICS

| Power absorbtion      | 15 W/m - 20 W/m - 25W/m                 |
|-----------------------|-----------------------------------------|
| LED power absorbtion  | 11.2W/m - 14.8W/m - 19.5W/M             |
| Led color temperature | 3000K - 4000K - 5000K (3 SDCM)          |
|                       | Other CCT are available on demand       |
| Color Rendering Index | CRI > 90 (available on request CRI80)   |
| Protection grade      | IP20                                    |
| Ta                    | $-20^{\circ} \div 40^{\circ} \text{ C}$ |
|                       |                                         |

#### ELECTRICAL CHARACTERISTICS

| Input voltage |  |
|---------------|--|
| Power supply  |  |
| PWM dimming   |  |
| Safety class  |  |

24 VDC Not included SÌ III