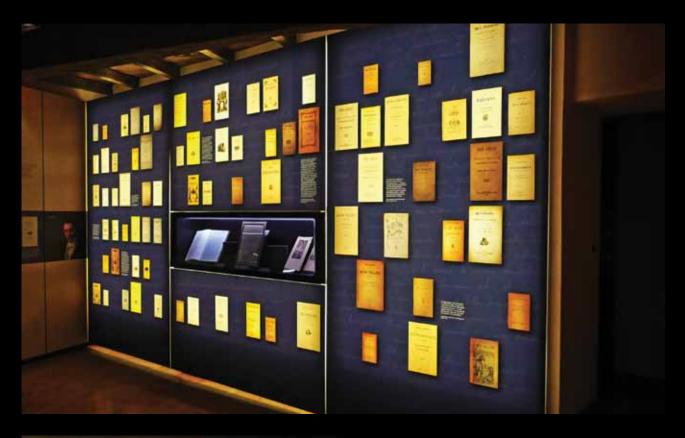

## LINEAR LED

The need to generate a light beam significantly long and uniform was our target when we projected and developed this LED strip with electronic control on board, using LED with high CRI. The LINEAR LED can be used for lightening shelves and showcases, shops, jewelries as well as museums, exhibitions and art galleries.

SILVIO PELLICO MUSEUM

The pictures of the products installed have been realized and published in the catalogue thanks to the availability of the back stage areas and to the owners authorization and approval. Many thanks to all the people who have given their authorization and approval for the utilization of the pictures.