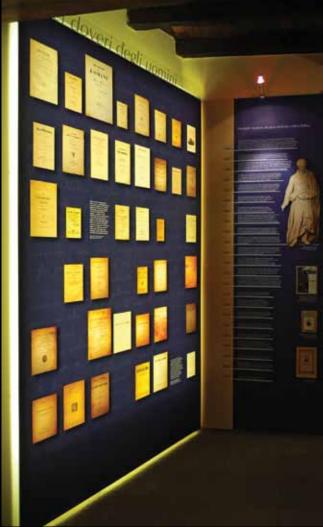

## LINEAR LED

The need to generate a light beam significantly long and uniform was our target when we projected and developed this LED strip with electronic control on board, using LED with high CRI. The LINEAR LED can be used for lightening shelves and showcases, shops, jewelries as well as museums, exhibitions and art galleries.

SILVIO PELLICO MUSEUM

The pictures of the products installed have been realized and published in the catalogue thanks to the availability of the back stage areas and to the owners authorization and approval. Many thanks to all the people who have given their authorization and approval for the utilization of the pictures.